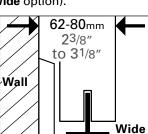

#### **Determine overall thickness**

This track system is supplied with either a Narrow or Wide track bracket which must be specified at time of order. The bracket can be adjusted to suit an overall thickness of door + gap + moulding of:

1-5/8" to 2-3/8" (40 - 61mm)(**Narrow** option) or 2-3/8" to 3-1/8" (62 - 80mm)(**Wide** option).