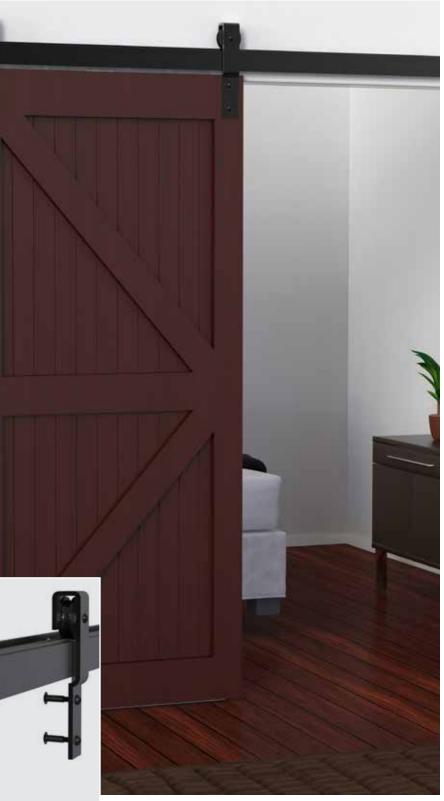

CS BarnDoorTrack and door hangers

Installation is quick and easy as the track bracket is supplied with pre-machined fixing slots. The track is pre-finished black anodized and supplied with fixing bracket, stops, door hangers and T-Guide.