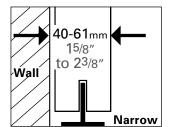

#### **Determine overall thickness**

This track system is supplied with either a Narrow or Wide track bracket which must be specified at time of order. The bracket can be adjusted to suit an overall thickness of door + gap + moulding of:

1-5/8" to 2-3/8" (40 - 61mm)(**Narrow** option) or 2-3/8" to 3-1/8" (62 - 80mm)(**Wide** option).