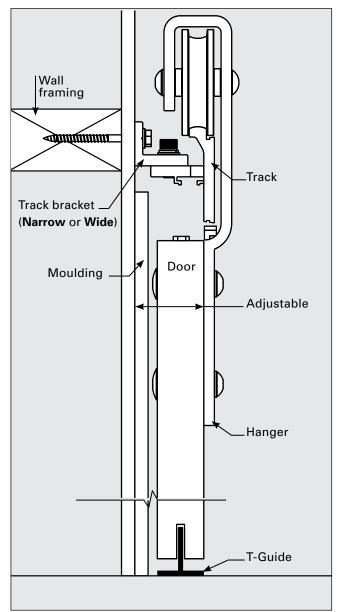

CS BarnDoorTrack and door hangers

## **Installation Notes**

The stud wall must be level and solid enough to support the door weight. This track is supplied with coach screws suitable for use with timber framing. For fixing to concrete walls, masonry anchors must be used.

#### **Determine overall thickness**

This track system is supplied with either a Narrow or Wide track bracket which must be specified at time of order. The bracket can be adjusted to suit an overall thickness of door + gap + moulding of:

1-5/8" to 2-3/8" (40 - 61mm)(**Narrow** option) or 2-3/8" to 3-1/8" (62 - 80mm)(**Wide** option).