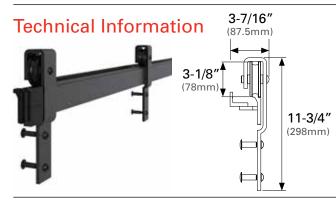

#### **Determine overall thickness**

This track system is supplied with either a Narrow or Wide track bracket which must be specified at time of order. The bracket can be adjusted to suit an overall thickness of door + gap + moulding of:

1-5/8" to 2-3/8" (40 - 61mm)(**Narrow** option) or 2-3/8" to 3-1/8" (62 - 80mm)(**Wide** option).